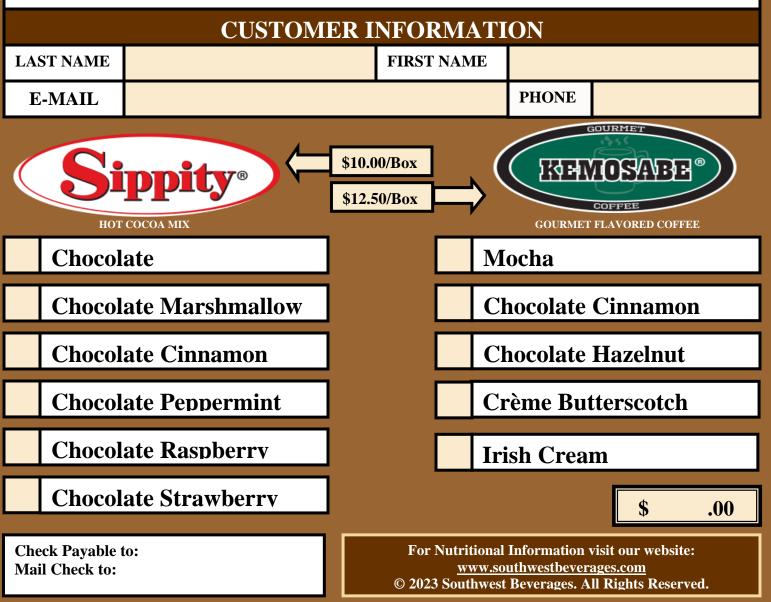

## SALES ORDER FORM

Headquartered in Tucson, AZ, Southwest Beverages® is a manufacturer, distributor and marketer of premium quality dry mixed beverages. We offer two product lines-Sippity® Hot Cocoa Mix and Kemosabe® Gourmet Coffee, each in delicious gourmet flavors. Each box of Sippity® Hot Cocoa Mix contains 8-1.97-ounce single serve envelopes. Each box of Kemosabe® Gourmet Coffee contains 12-.90-ounce single serve envelopes. Each single serve envelope contains all the ingredients necessary for you to make 1-8 ounce serving. Simply add hot water, stir-then sip, savor & enjoy Comfort-In-A-Cup®. 100 % gluten free. 99.9 % caffeine free. Microwavable.